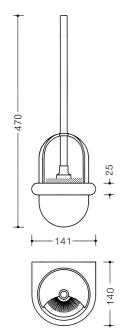

## **HEWI active+ Toilet brush unit 477.20D100**

- · brush handle with replaceable black brush head made of polyamide
- · brush holder with curved bottom and spherical, semiopen top in ring-shaped bracket
- · top part can be rotated through 360°
- · container is removable, but can also be fitted to prevent theft
- · bayonet fixing makes brush head easy to replace
- · anti-theft protection through concealed screw fixing
- · 141 mm wide, 470 mm high and 140 mm deep
- · made of high-quality polyamide in HEWI colour 98 (signal white), with active antimicrobial microsilver

## Dimensions in mm

Colour

98