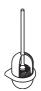

## **HEWI active+ Toilet brush unit 477.20D100**

- · brush handle with replaceable black brush head made of polyamide
- · brush holder with curved bottom and spherical, semiopen top in ring-shaped bracket
- · top part can be rotated through 360°
- · container is removable, but can also be fitted to prevent theft
- · bayonet fixing makes brush head easy to replace
- · anti-theft protection through concealed screw fixing
- · 141 mm wide, 470 mm high and 140 mm deep
- · made of high-quality polyamide in HEWI colour 98 (signal white), with active antimicrobial microsilver