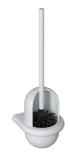

## **HEWI active+ Toilet brush unit 477.20D100**

- · brush handle with replaceable black brush head made of polyamide
- · brush holder with curved bottom and spherical, semiopen top in ring-shaped bracket
- · top part can be rotated through 360°
- · container is removable, but can also be fitted to prevent theft
- · bayonet fixing makes brush head easy to replace
- · anti-theft protection through concealed screw fixing
- · 141 mm wide, 470 mm high and 140 mm deep
- · made of high-quality polyamide in HEWI colour 98 (signal white), with active antimicrobial microsilver